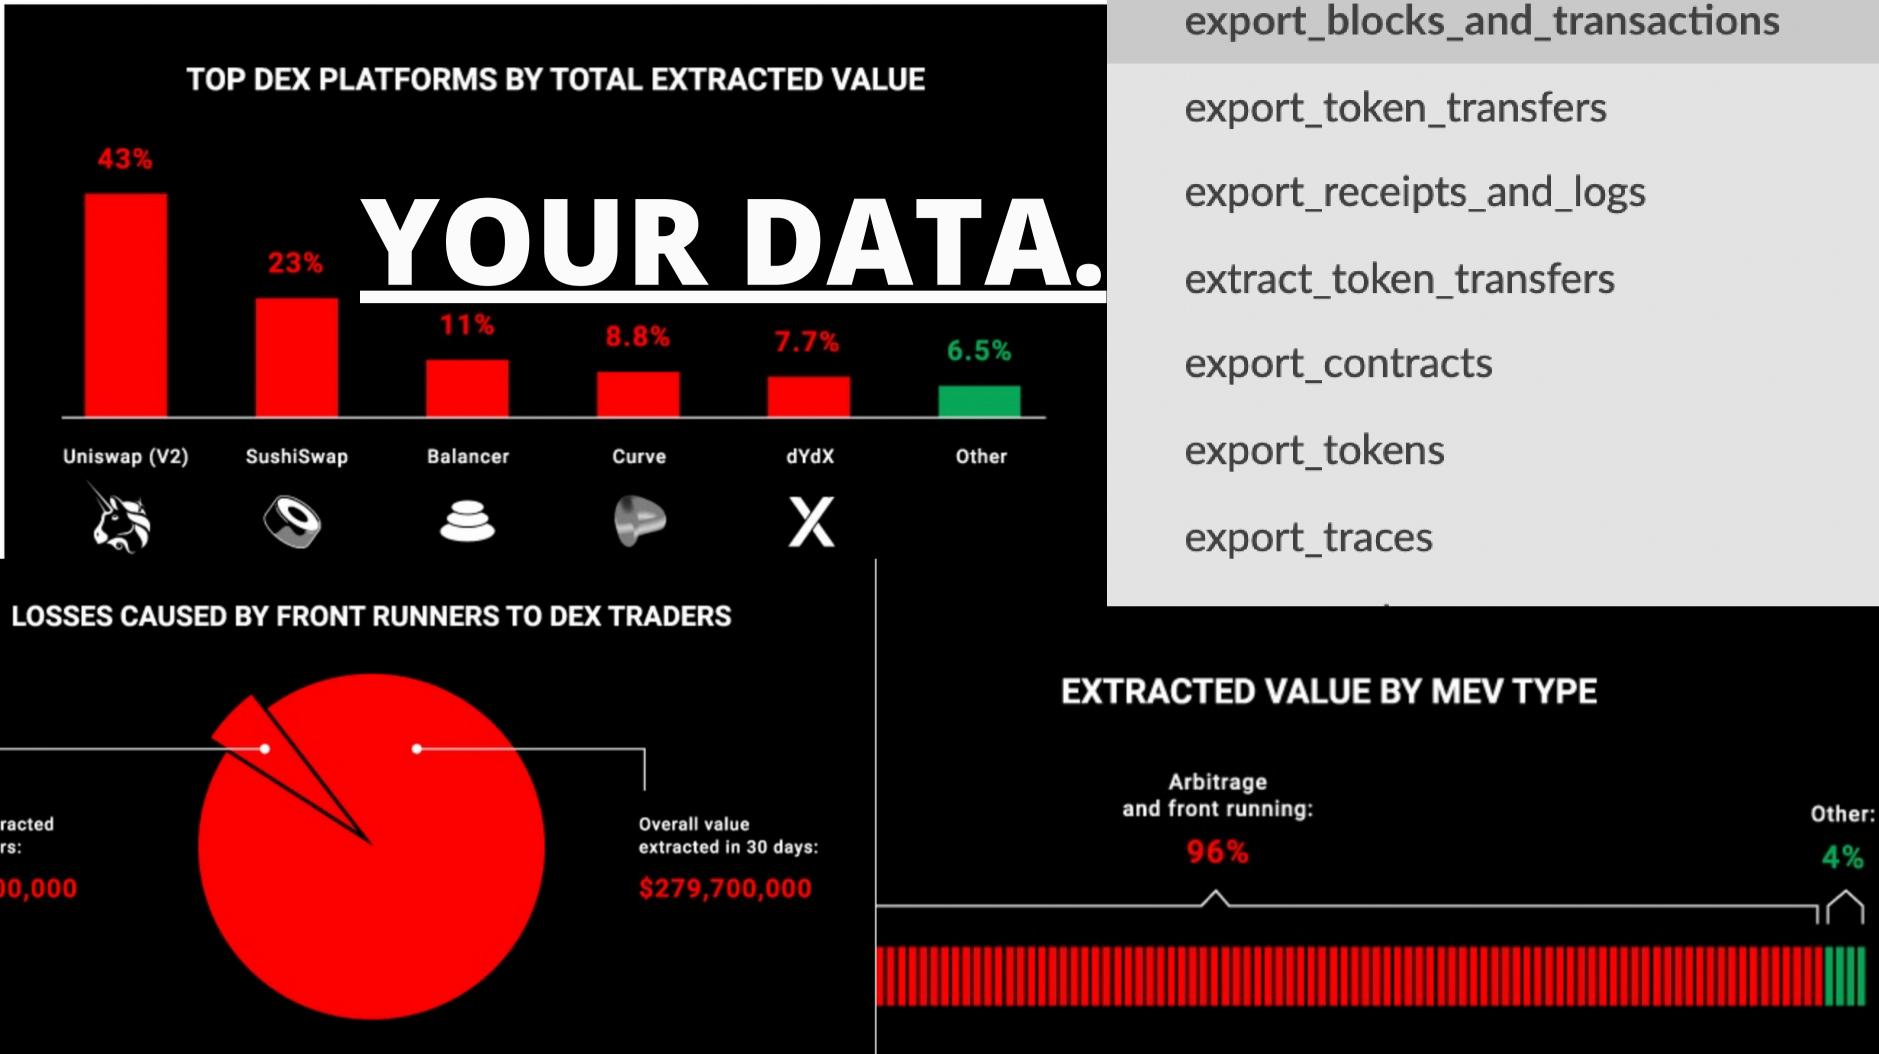

## DIGITAL SECURITIES

- We work with both decentralized finance assets and traditional finance assets.
- Permissioned regulatory operations on our networkc

## FIRST TO MARKET

With its privacy tech, String is the first pure blockchain able to facilitate traditional finance (tradFI) processes within a decentralized blockchain environment.